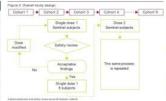

- AZD1402PRS-060 or matching placebo estministered using an in-s Healthcans, Ametandom, Netherlands) or introvensually, thy men or women of non-childbearing potential between 18 and

| complications                                               |                               |                    |                 |
|-------------------------------------------------------------|-------------------------------|--------------------|-----------------|
| Muscle injury                                               | 1 (6) 1                       | 0                  | 1.00%           |
| Note: In, Survivor of screens, is number of autopota in the | specified category. Notice to | discoveraged above | SHIELD THE SHIP |